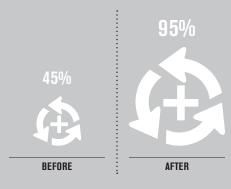

## 95 percent of team members take the total health assessment

## **THA completion rate**