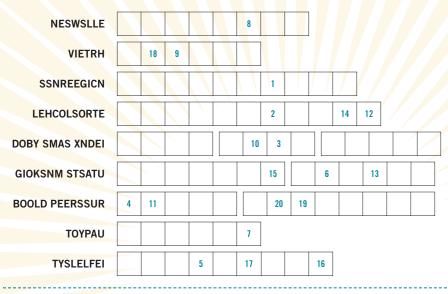

## WORD SCRAMBLE: Getting healthy

DIRECTIONS: To find the Total Health phrase, unscramble each of the clue words. Then copy the letters in the numbered cells to the corresponding cell in the bottom row.

Use LMP puzzles and games to provide some fun in meetings while reinforcing partnership concepts. Visit LMPartnership.org/tools/puzzles-and-games for puzzles, games, meeting icebreakers and more.

PHRASE: "It's better all together."

PAYOUT // LIFESTYLE BODY MASS INDEX // SMOKING STATUS // BLOOD PRESSURE METFINE 28 \\ LHBIAE \\ SCKEENINGS \\ CHOFESLEBOF

**VUSWER KEY:** 